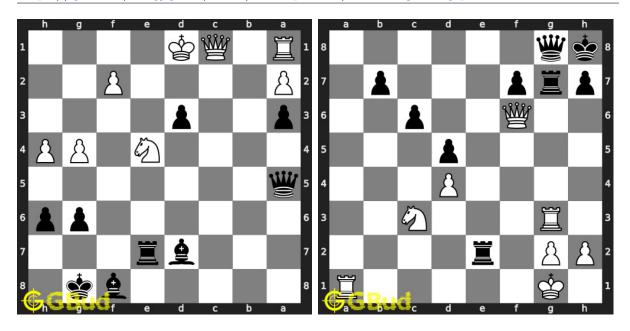

#### 75. Mate in 3 moves

Level: hard, Next Move: Black Solution: https://gbud.in/gm1r0s4

#### 76. Mate in 3 moves

Level: hard, Next Move: White Solution: https://gbud.in/gm1r0s4