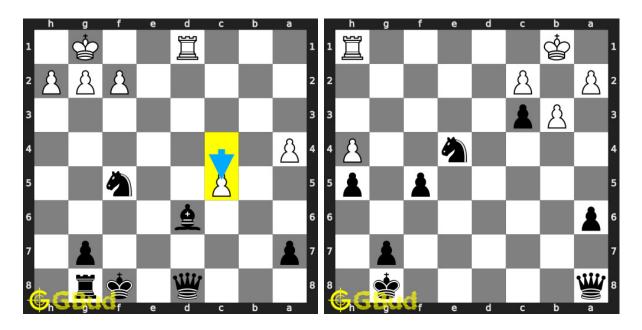

#### 71. Mate in 3 moves

Level: hard, Next Move: Black Solution: https://gbud.in/gm1r0s4

#### 72. Mate in 2 moves

Level: medium, Next Move: Black Solution: https://gbud.in/gm1r0s4