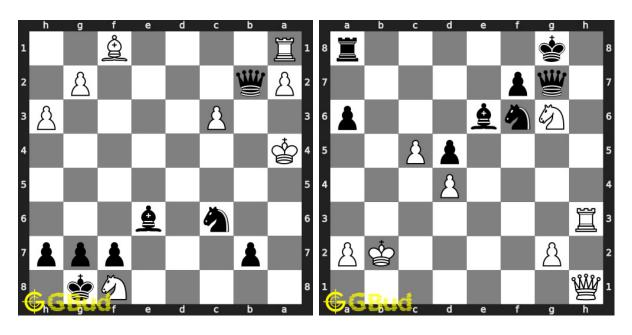

#### 73. Mate in 3 moves

Level: hard, Next Move: Black Solution: https://gbud.in/gm1r0s4

#### 74. Mate in 2 moves

Level: medium, Next Move: White Solution: https://gbud.in/gm1r0s4