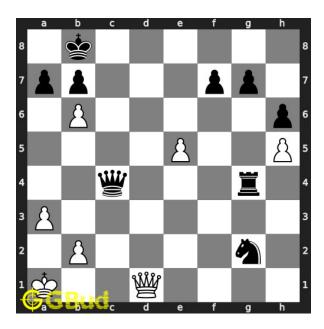

## 77. Gain opponent's queen in 3 moves

Level: hard, Next Move: White Solution: https://gbud.in/gm1r0s4

Figure 1: Solve other puzzles @ https://gbud.in/chsgppz